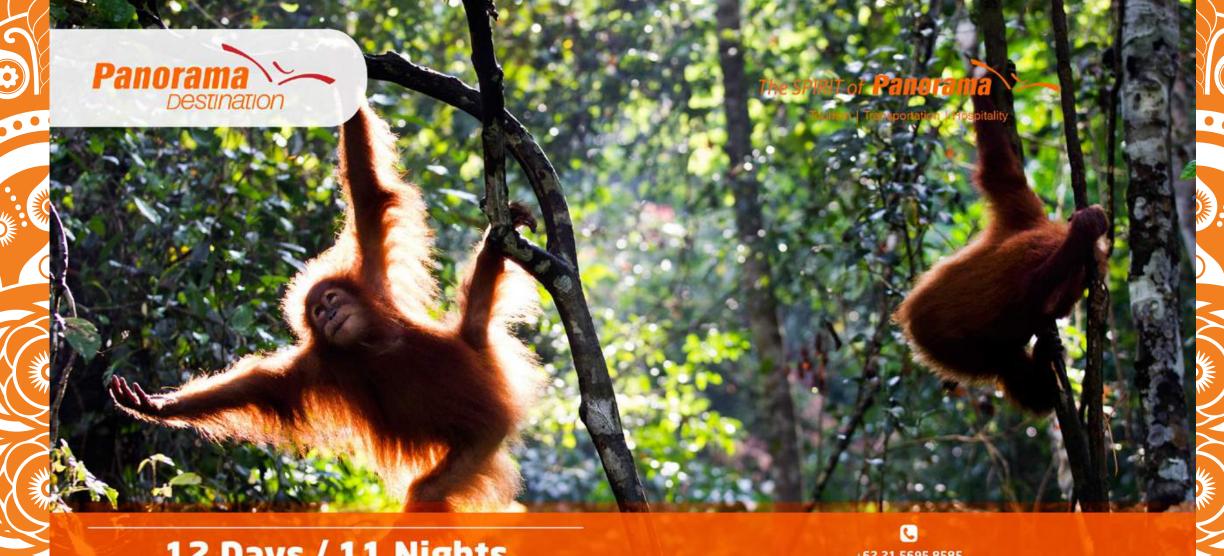

# 12 Days / 11 Nights **Heartland of Indonesia**

Try to make your very own piece of batik using traditional techniques // Enjoy the mystical sunrise view around Borobudur // Visit Indonesia's largest Hindu temple in Indonesia at Prambanan // Stay beneath the stars on a deluxe wooden klotok riverboat in Borneo // Trek through the jungle to spot orangutan in their natural habitat and observe the majestic Alpha male during feeding time // Be mesmerized by lunarlike landscapes and stunning sunrise atop a caldera in Bromo // Stay in the quaint Dutch heritage town of Malang // Partake in a cooking class to discover Javanese culinary heritage