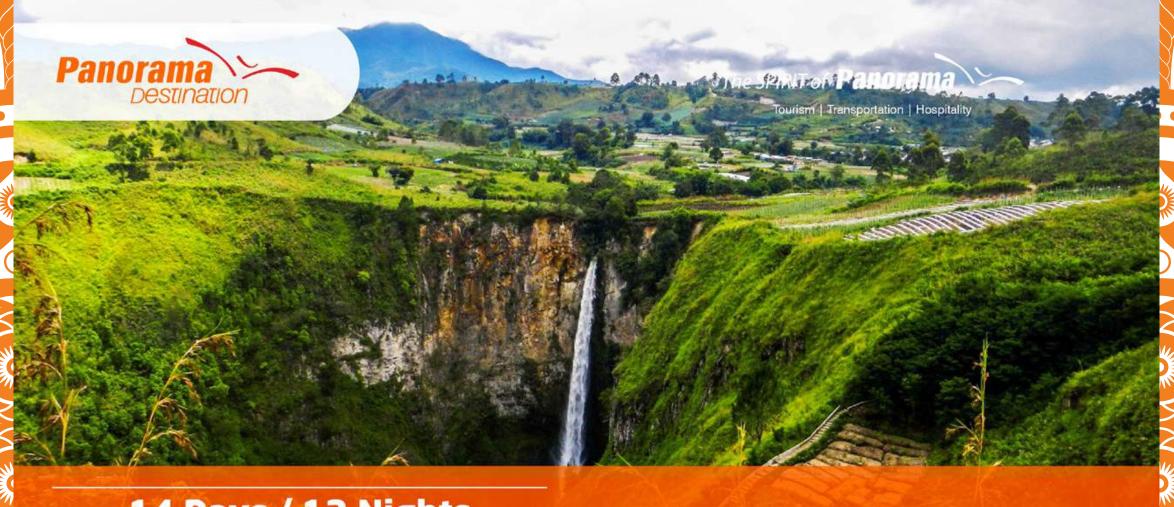

# 14 Days / 13 Nights **Sumatran Trails**

Observe the legacies of Deli Sultanate // Swim in the river and lagoon at Tangkahan 'Hidden Paradise' // Explore the lush rainforests and sparkling crater lakes of Sumatera // Bathe Sumatran elephants and contribute to their conservation // Trek through the rainforests to spot orangutans and contribute to their conservation // Discover the traditional ethnic groups who still follow the legacies of ancient culture // Enjoy stunning scenery of the landscapes along the overland journey // Admire the architecture of traditional houses in authentic villages // Seek the renowned world's largest blooming Rafflesia Arnoldi or 'corpse-flower' // Wake up to the view of famous caldera Toba Lake // See the relics of Dutch colonial power // Sample the world-famous slow-cooked beef rendang at an authentic Padang restaurant // Rest and relax in a secluded island of Cubadak.