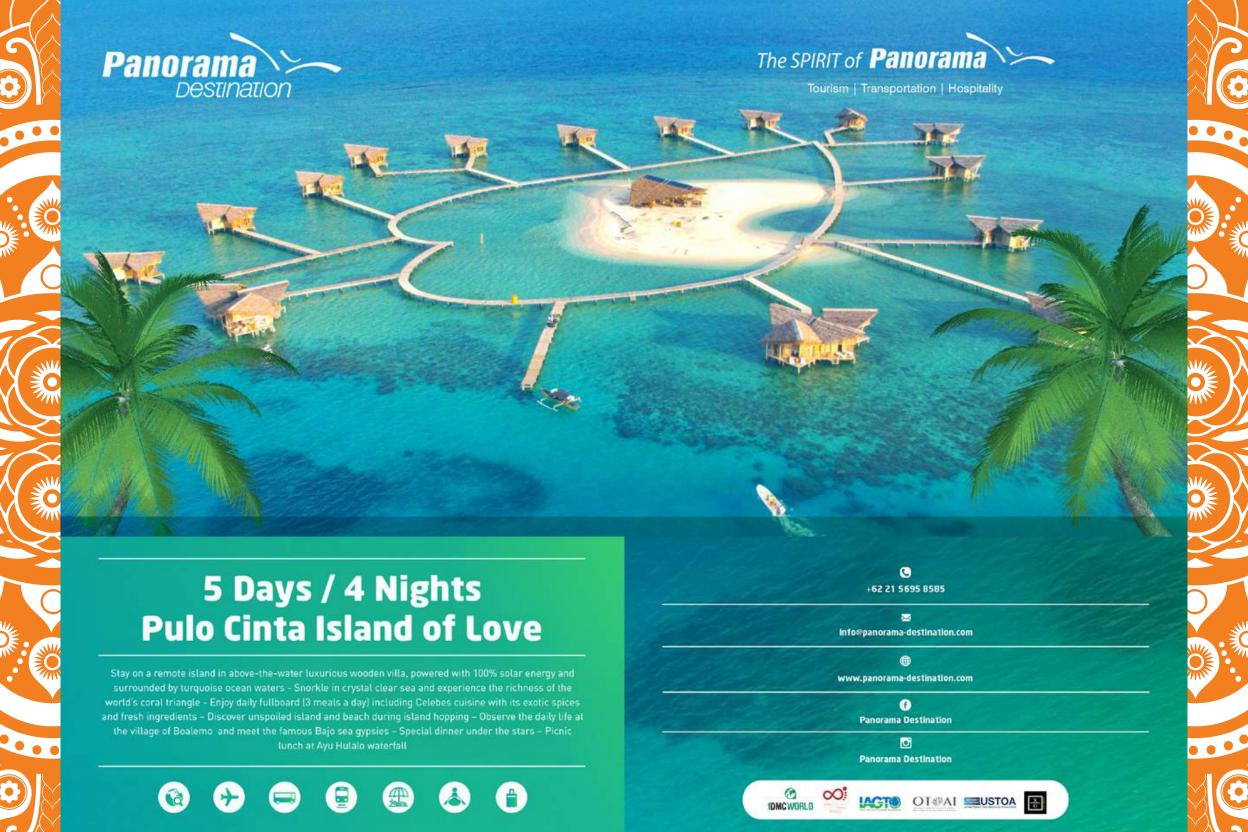

# 12 Days / 11 Nights **Heartland of Indonesia**

Try to make your very own piece of batik using traditional techniques // Enjoy the mystical sunrise view around Borobudur // Visit Indonesia's largest Hindu temple in Indonesia at Prambanan // Stay beneath the stars on a deluxe wooden klotok riverboat in Borneo // Trek through the jungle to spot orangutan in their natural habitat and observe the majestic Alpha male during feeding time // Be mesmerized by lunarlike landscapes and stunning sunrise atop a caldera in Bromo // Stay in the quaint Dutch heritage town of Malang // Partake in a cooking class to discover Javanese culinary heritage