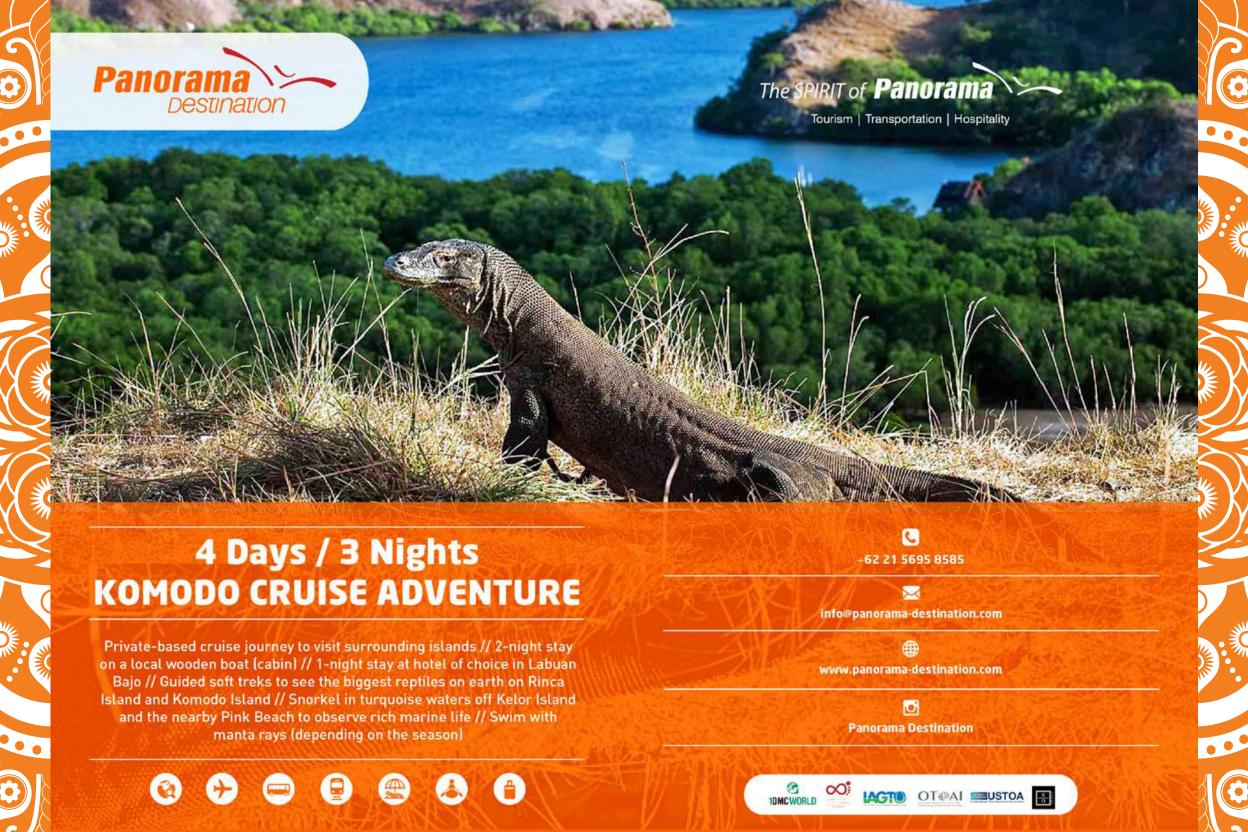

# 10 Days / 09 Nights **HERITAGE OF JAVA**

Discover the legacy of Old Batavia - Stroll around Bogor Botanical Garden - Take in the scenery from the crater at Tangkuban Perahu - Observe and learn how to play angklung -Scenic drive and rail journey from West Java to Central Java to East Java - Visit Prambanan the largest Hindu temple - Try making your own piece of batik - Witness mystical sunrise around Borobudur - Partake in a traditional musical gamelan orchestra - Explore an ancient Hindu temple on a misty mountain top - Dine amidst tea plantation - Lunarlike landscapes and sunrise atop caldera in Bromo