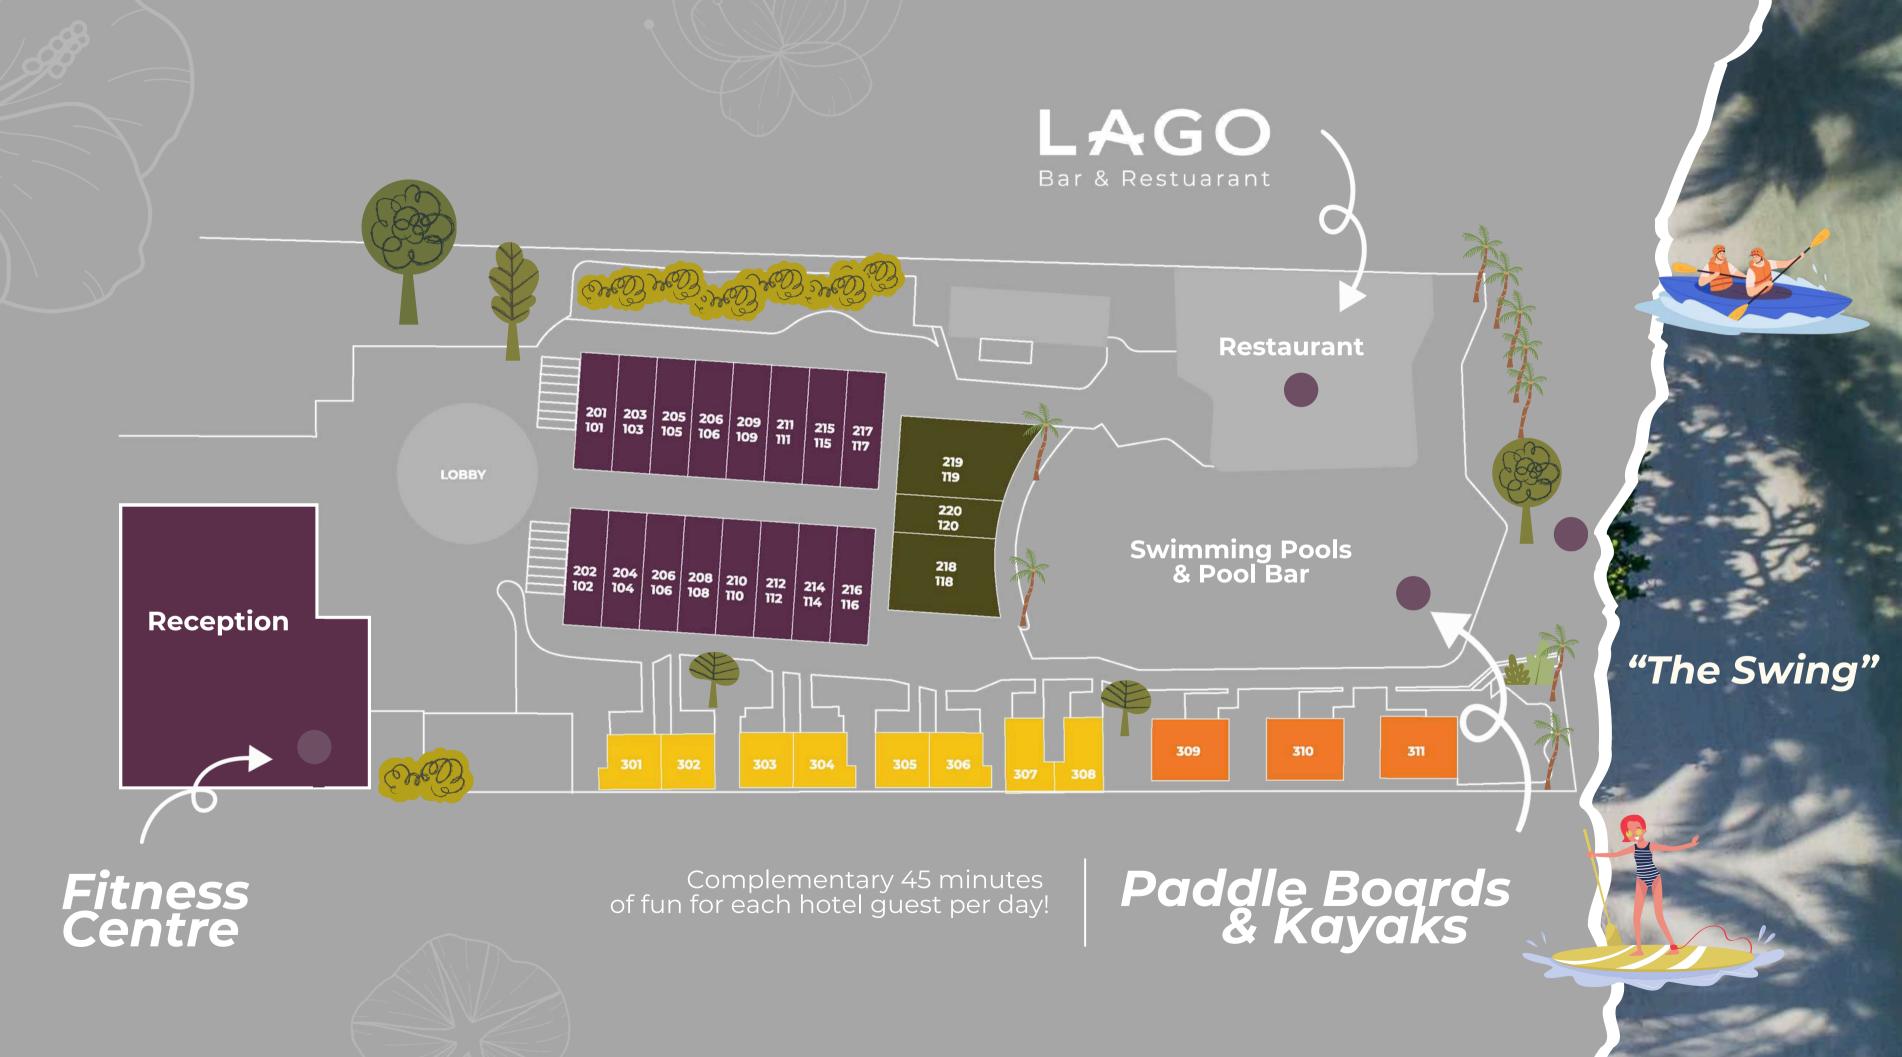

# RESORT'S OVERVIEW

EFE

# Reconnect with your vibrant side.

Our estate consists of 49 beautifully curated rooms, with each section of the hotel inspired by a local flower.

# Facility

Keep the "VIVA LA VIDA" spirit alive during the holiday! Stay active and energised with access to our fitness center from 6:00 AM to 8:00 PM every day.

The Pools & Pool Bar

Seat yourself under specially designed marquis in the shape of Morning Glory Flowers. Lago serves Thai, Mediterranean cuisine, fresh seafoods and breakfasts. Capacity: 94 seats