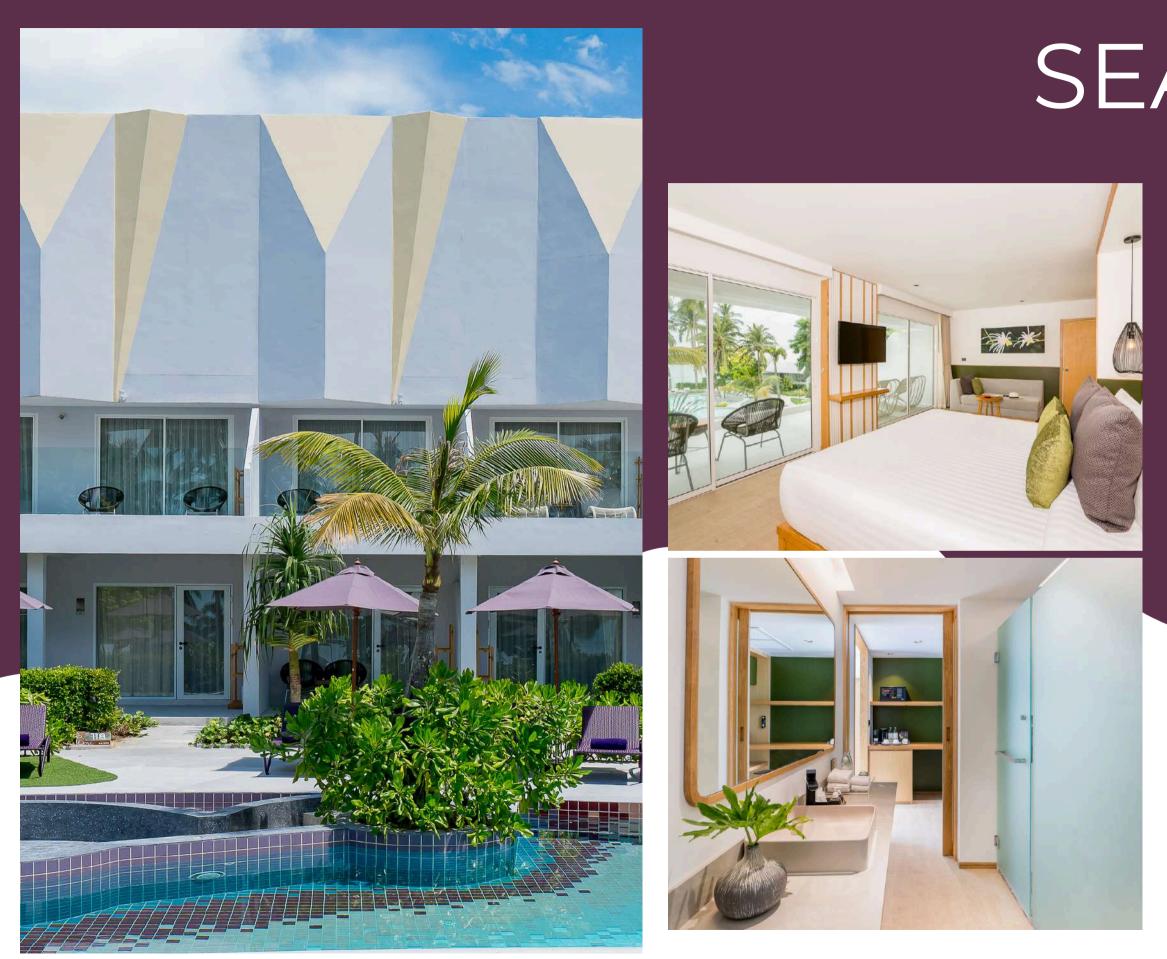

#### SEAVIEW DELUXE

Total of 2 units (26 Sqm.)

#### SEAVIEW SUITES

Total of 4 units (54 Sqm.)

## SEAVIEW DELUXE

With the same layout as our Deluxe Rooms, these rooms are located directly facing the sea, offering an even more relaxing experience for our guests. These rooms are inspired by Ching Chee flowers from the Caper family. (Book the connecting Seaview Suites to create a 2 bedroom Suite ideal for families)

# SEAVIEW SUITES

Pamper yourself and indulge in our spacious and elegant Seaview Suite overlooking Chaweng Beach and our generous common area. (Book the connecting Seaview Deluxe to create a 2 bedroom Suite ideal for families) Total of 4 units (54 sqm)