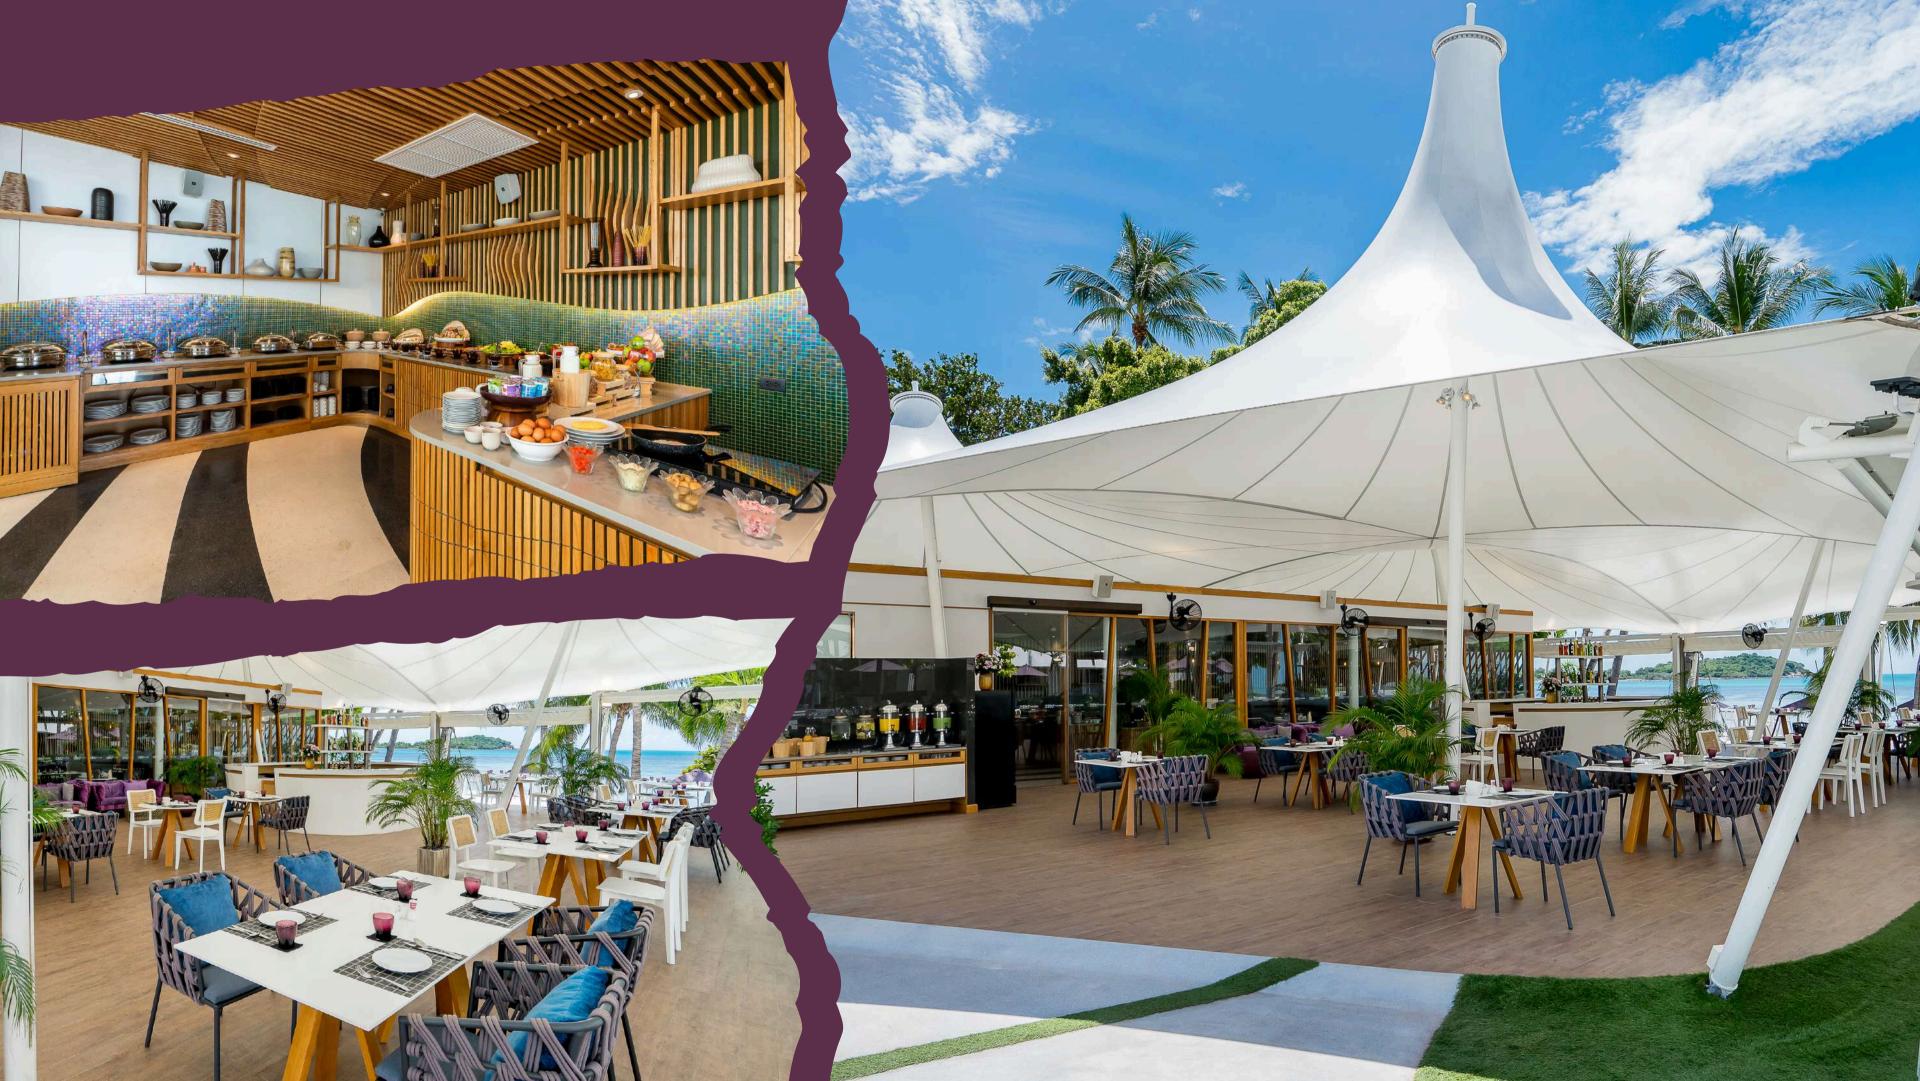

# Facility

Keep the "VIVA LA VIDA" spirit alive during the holiday! Stay active and energised with access to our fitness center from 6:00 AM to 8:00 PM every day.

The Pools & Pool Bar

Seat yourself under specially designed marquis in the shape of Morning Glory Flowers. Lago serves Thai, Mediterranean cuisine, fresh seafoods and breakfasts. Capacity: 94 seats