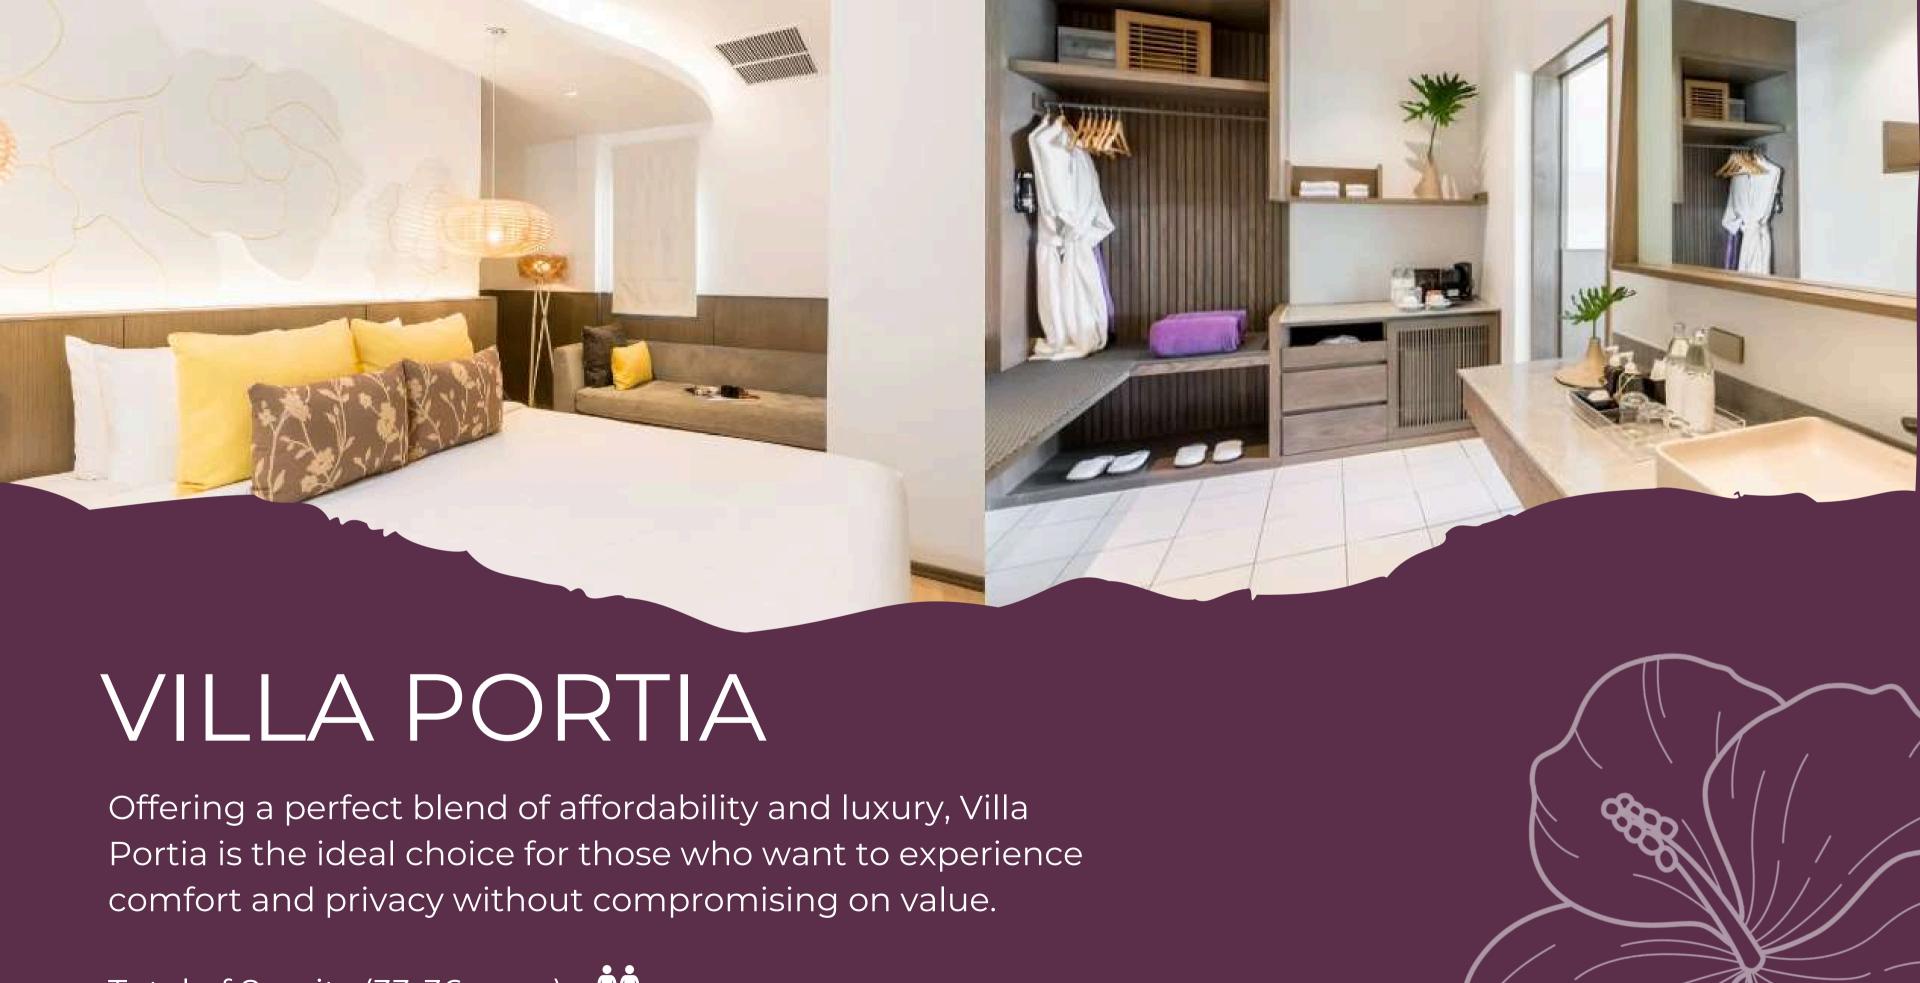

### VILLA PORTIA Total of 8 units (33-36 Sqm.)

SEA BREEZE VILLAS Total of 2 units (45 Sqm.)

BEACHFRONT POOL VILLA Total of 1 unit (173 Sqm.)

These cozy resort rooms make up the majority of our accommodations, offering relaxing space to unwind with elegant decor inspired by Koh Samui's very own Sea Pandanus trees and Bay hops flowers. Total of 32 units (26 sqm.)