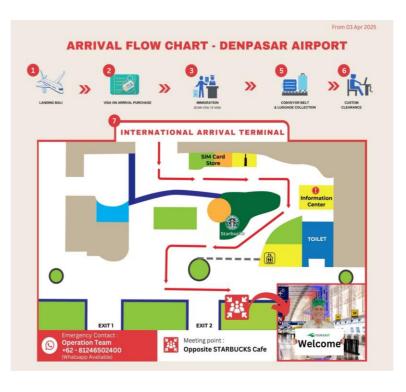

#### Meeting Point at Bali's Ngurah Rai International Airport.

**IMPORTANT NOTE** 

We assigned a specific location for the guide to await arrival from abroad. We make sure our representatives will be there to assist your clients with their transfers.

This map was designed to guide arriving clients to our representative at the airport particularly at peak hours between 3 - 9 pm. Since the International Arrival area provides limited space for our representatives to move, the map (and knowledge of the meeting point) is crucial.